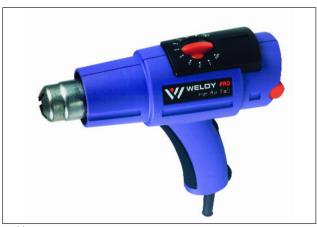

# **Application Tooling for Heat Shrinkable Tubing** Weldy Pro Heat Gun

The popular version with the simple, manual controllable temperature adjustment by a potentiometer

### **Features and Benefits**

- Electronic temperature adjustment from 100°C to 550°C
- Air flow adjustment via two step switch
- Compact and lightweight
- A range of accessories also available

Weldy Pro.

| TYPE              | Voltage | Output | Airflow | Weight | Pack<br>Cont. |
|-------------------|---------|--------|---------|--------|---------------|
| Weldy Pro 119.085 | 230V    | 1800W  | n/a     | 570g   | 1             |