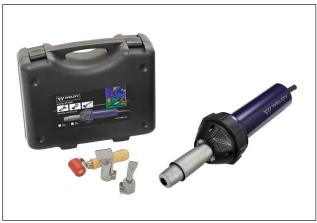

## Weldy Hot Air Tool

WELDY energy HT1600 is a compact and robust hot air hand tool for an endless range of professional applications. This hot air tool with its up to date design, its solid overall performance and with an unbeatable cost-performance ratio.

The energy HT1600 kit: your professional hot air equipment for recovering all types of heat shrink

# **Main Applications**

- Joining industrial fabrics and tarpaulins
- · Recovering heat shrink tubing and heat shrink shapes

HT1600 Hot Air Tool.