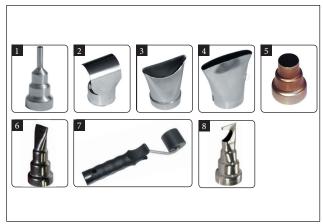

# **Application Tooling for Heat Shrinkable Tubing** Accessories

A range of accessories are available for the Weldy Pro and Weldy Plus Heat Guns

Accessories.

| TYPE    | Item No. | Description               | Pack<br>Cont. |
|---------|----------|---------------------------|---------------|
| 119.345 | 1        | Welding Nozzle            | 1             |
| 119.344 | 2        | Reflector Nozzle          | 1             |
| 119.341 | 3        | Glass Protection Nozzle   | 1             |
| 119.342 | 4        | Wide Slot Nozzle          | 1             |
| 119.343 | 5        | Reduction Nozzle 20mm dia | 1             |
| 119.346 | 6        | Overlap Welding Nozzle    | 1             |
| 119.348 | 7        | Pressure Roller           | 1             |
| 119.347 | 8        | Solder Sleeve Reflector   | 1             |