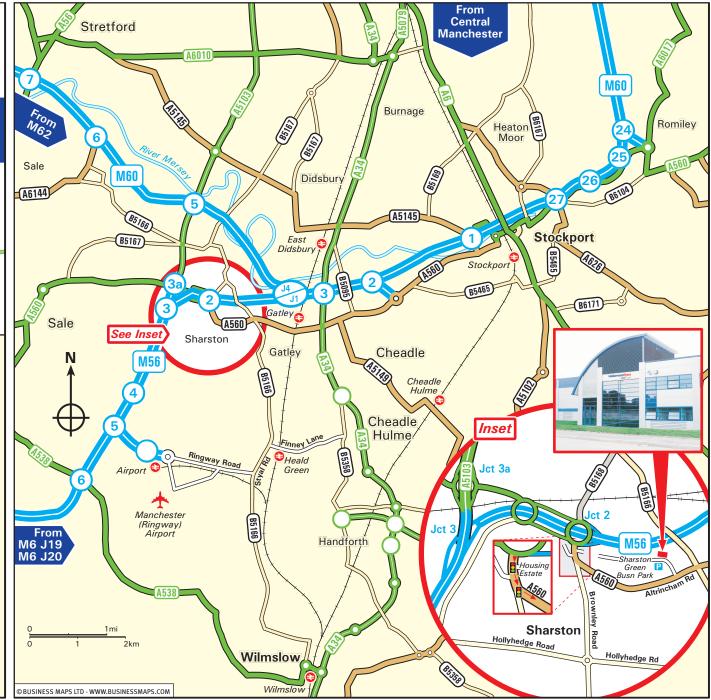

## From M60 J4 (Clockwise)

- Exit the M60 at junction 4 and join the M56.
- Leave the M56 at Junction 2 to arrive at a roundabout.
- Turn left onto Altrincham Road (A560).
- Avoid the left lane as at the first set of lights, this turns left into a housing estate (see inset).
- At the second set of lights bear left to continue along Altrincham Road for a short distance.
- The entrance to Sharston Green Business Park is located on the left-hand side.

## From Manchester Airport

- Exit the airport and join the M56 at junction 5, heading northbound and following signs for Manchester & the M60.
- Exit the M56 at junction 3a (following signs for Manchester, Cheadle, A5103, Altrincham & A560).
- At the roundabout at the bottom of the slip road, take the third exit onto the A560 (Altrincham Road).
- Continue straight over the first roundabout and at the second roundabout take the third exit remaining on Altrincham Road.
- Avoid the left lane as at the first set of lights, this turns left into a housing estate (see inset).
- At the second set of lights bear left to continue along Altrincham Road for a short distance.
- The entrance to Sharston Green Business Park is located on the left-hand side.