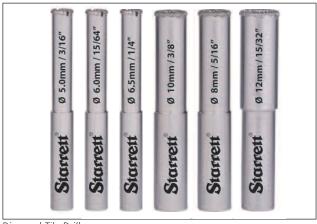

## **Diamond Tile Drills**

High performance hole saws for drilling small diameter holes in many non-metallics. These diamond edge hole saws are produced with a uniform coating of synthetic diamond grit bonded to a durable steel platform. Diamond edge saws produce clean, accurate cuts on brick, glass, ceramic tiles and stone.

### **Features and Benefits**

- Able to cut rapidly through porcelain, glass, ceramics, brick and stone
- Small diameter hole saws are perfect for kitchen and bathroom installations
- Smooth surface finish
- Drive arbor and pilot drill not required
- Maximum cutting depth of 20mm
- Plastic water dispensing bottle to apply coolant to drill bit is also available
- Diamond tile drill guide used in place of a pilot drill bit to eliminate hole saw walking and prevent damage to work surfaces

Diamond Tile Drills.

Diamond Tile Drill Application.

Tile Drill Water Bottle.

Diamond Tile Drill Guide.

| ТҮРЕ   | Saw Dia/Description      | Pack<br>Cont. |
|--------|--------------------------|---------------|
| D0005  | 5mm                      | 1             |
| D0006  | 6mm                      | 1             |
| D0065  | 6.5mm                    | 1             |
| D0008  | 8mm                      | 1             |
| D0010  | 10mm                     | 1             |
| D0012  | 12mm                     | 1             |
| WCD01  | Drill Water Bottle       | 1             |
| DTDG01 | Diamond Tile Drill Guide | 1             |