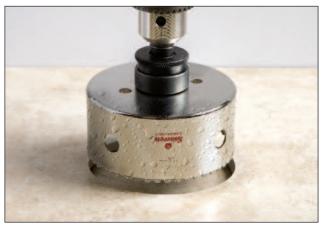

# **Diamond Grit Hole Saw**

High performance saws for non-metallics. Synthetic diamond grit bonded over a durable steel platform. Capable of cutting through porcelain, glass, ceramics, brick and stone. These hole saws are the ideal solution in the toughest of cutting situations.

## **Features and Benefits**

- Small diameter hole saws are perfect for kitchen and bathroom installations
- Smooth surface finish
- Drive arbors with carbide tipped pilot drills available
- Cutting depth of 41mm