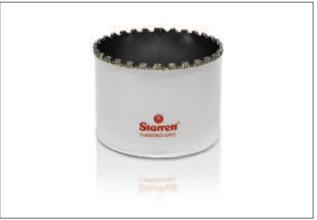

# **Diamond Grit Hole Saw**

High performance saws for non-metallics. Synthetic diamond grit bonded over a durable steel platform. Capable of cutting through porcelain, glass, ceramics, brick and stone. These hole saws are the ideal solution in the toughest of cutting situations.

## **Features and Benefits**

- Small diameter hole saws are perfect for kitchen and bathroom installations
- Smooth surface finish
- Drive arbors with carbide tipped pilot drills available
- Cutting depth of 41mm