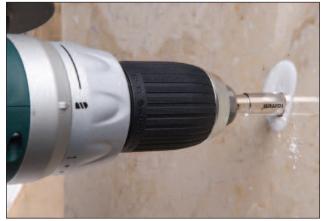

## **Diamond Tile Drills**

High performance hole saws for drilling small diameter holes in many non-metallics. These diamond edge hole saws are produced with a uniform coating of synthetic diamond grit bonded to a durable steel platform. Diamond edge saws produce clean, accurate cuts on brick, glass, ceramic tiles and stone.

### **Features and Benefits**

- Able to cut rapidly through porcelain, glass, ceramics, brick and stone
- Small diameter hole saws are perfect for kitchen and bathroom installations
- Smooth surface finish
- Drive arbor and pilot drill not required
- Maximum cutting depth of 20mm
- Plastic water dispensing bottle to apply coolant to drill bit is also available
- Diamond tile drill guide used in place of a pilot drill bit to eliminate hole saw walking and prevent damage to work surfaces

Diamond Tile Drills.

Diamond Tile Drill Application.

Tile Drill Water Bottle.

Diamond Tile Drill Guide.

| ТҮРЕ   | Saw Dia/Description      | Pack<br>Cont. |
|--------|--------------------------|---------------|
| D0005  | 5mm                      | 1             |
| D0006  | 6mm                      | 1             |
| D0065  | 6.5mm                    | 1             |
| D0008  | 8mm                      | 1             |
| D0010  | 10mm                     | 1             |
| D0012  | 12mm                     | 1             |
| WCD01  | Drill Water Bottle       | 1             |
| DTDG01 | Diamond Tile Drill Guide | 1             |