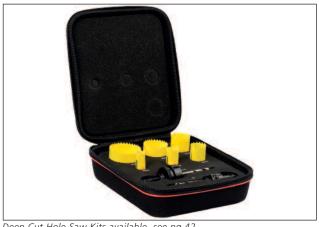

# Deep Cut Bi Metal Hole Saws

Deep Cut Hole Saw Kits available. see pg 42

For the range of Arbors to suit. see pg 43

| ТҮРЕ    | Saw   | Pack<br>Cont. |
|---------|-------|---------------|
|         | Dia   |               |
| DCH0296 | 65mm  | 1             |
| DCH0258 | 67mm  | 1             |
| DCH068M | 68mm  | 1             |
| DCH0234 | 70mm  | 1             |
| DCH0278 | 73mm  | 1             |
| DCH0300 | 76mm  | 1             |
| DCH0318 | 79mm  | 1             |
| DCH0314 | 83mm  | 1             |
| DCH0338 | 86mm  | 1             |
| DCH0312 | 89mm  | 1             |
| DCH0358 | 92mm  | 1             |
| DCH0334 | 95mm  | 1             |
| DCH0378 | 98mm  | 1             |
| DCH0400 | 102mm | 1             |
| DCH0418 | 105mm | 1             |
| DCH0414 | 108mm | 1             |
| DCH0438 | 111mm | 1             |
| DCH0412 | 114mm | 1             |
| DCH0434 | 121mm | 1             |
| DCH0500 | 127mm | 1             |
| DCH0514 | 133mm | 1             |
| DCH0512 | 140mm | 1             |
| DCH0600 | 152mm | 1             |
| DCH160M | 160mm | 1             |
| DCH168M | 168mm | 1             |
| DCH177M | 177mm | 1             |
| DCH210M | 210mm | 1             |