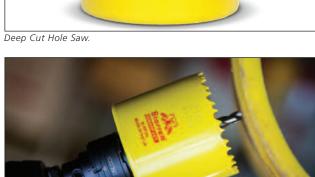

### Deep Cut Bi Metal Hole Saws

The Deep Cut saw combines the tried and tested tooth form from the previous Dual Pitch product, with a new tooth material for enhanced heat and wear resistance.

It also features an increased cutting depth of 51mm (2"), and is ideal for cutting metal or more than 3mm thickness tubes with a wall thickness of greater than 3mm and wood up to 51mm (2") thick.

## **Features and Benefits**

- Aggressive material penetration and kerf clearance
- Ideal for solid materials or tubes of a wall thickness greater than 3mm
- 51mm cutting depth improves cutting performance on tubes, particularly where there is a need to cut through both sides of the tube
- New tooth material for enhanced heat and wear resistance and greater product life
- Cutting depth of 51mm (2")