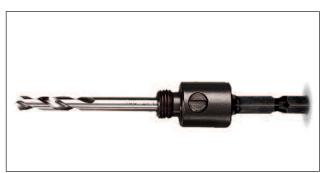

# Deep Cut Bi Metal Hole Saws

Deep Cut Hole Saw Kits available. see pg 42

For the range of Arbors to suit. see pg 43

| ТҮРЕ    | Saw   | Pack<br>Cont. |
|---------|-------|---------------|
|         | Dia   |               |
| DCH0296 | 65mm  | 1             |
| DCH0258 | 67mm  | 1             |
| DCH068M | 68mm  | 1             |
| DCH0234 | 70mm  | 1             |
| DCH0278 | 73mm  | 1             |
| DCH0300 | 76mm  | 1             |
| DCH0318 | 79mm  | 1             |
| DCH0314 | 83mm  | 1             |
| DCH0338 | 86mm  | 1             |
| DCH0312 | 89mm  | 1             |
| DCH0358 | 92mm  | 1             |
| DCH0334 | 95mm  | 1             |
| DCH0378 | 98mm  | 1             |
| DCH0400 | 102mm | 1             |
| DCH0418 | 105mm | 1             |
| DCH0414 | 108mm | 1             |
| DCH0438 | 111mm | 1             |
| DCH0412 | 114mm | 1             |
| DCH0434 | 121mm | 1             |
| DCH0500 | 127mm | 1             |
| DCH0514 | 133mm | 1             |
| DCH0512 | 140mm | 1             |
| DCH0600 | 152mm | 1             |
| DCH160M | 160mm | 1             |
| DCH168M | 168mm | 1             |
| DCH177M | 177mm | 1             |
| DCH210M | 210mm | 1             |