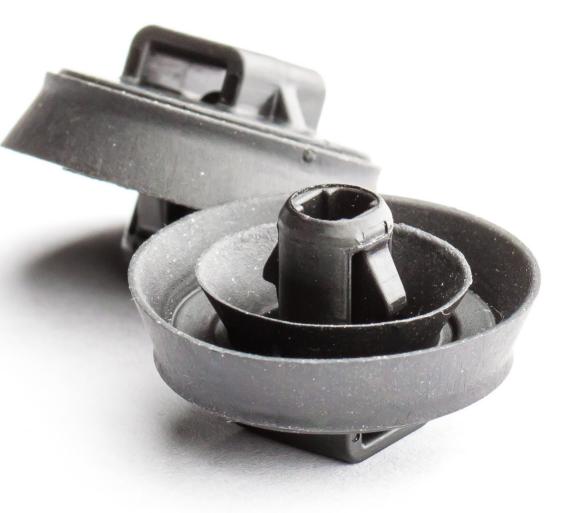

#### **Product** Assemblies 5

Two materials within a single component add value in demanding applications.

Combine a rigid engineering substrate with a soft flexible polymer for anti-vibration and enhanced compression.

#### Twin Shot Moulding 6

Two materials within a single component can be achieved by insert moulding.

Hybrid products of this nature often have locally reinforced areas with metal bushings for high torque resistance.