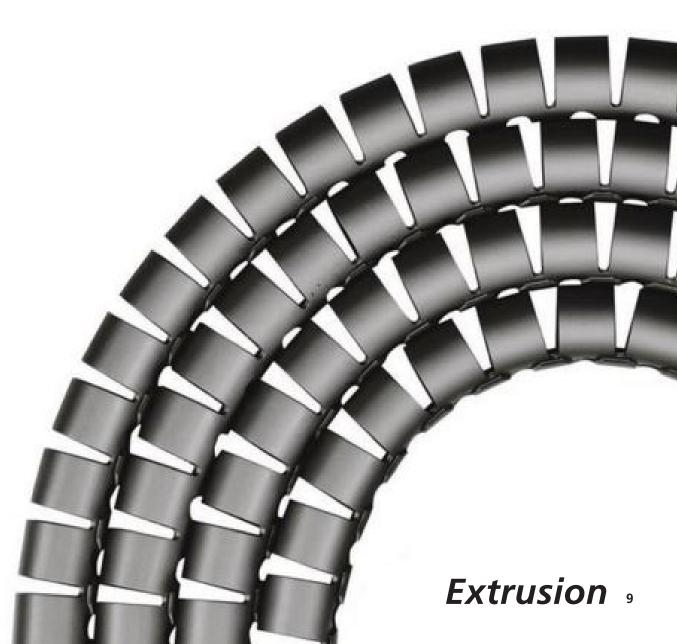

#### HellermannTyton BESPOKE SOLUTIONS

Extruded products offer protection and enhanced strength, as well as identification.

Secondary process such as profiling and printing further enhance our service capability.