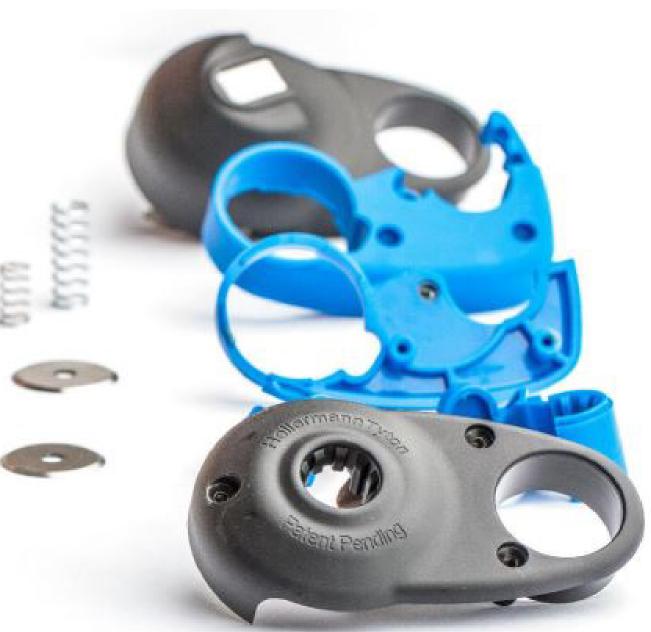

#### Twin Shot Moulding 6

Two materials within a single component can be achieved by insert moulding.

Hybrid products of this nature often have locally reinforced areas with metal bushings for high torque resistance.

CKI 330

mannTyton

*High performance polymers excel in many applications but not all.* 

The most extreme conditions require us to manufacture high tolerance metal fastening solutions.